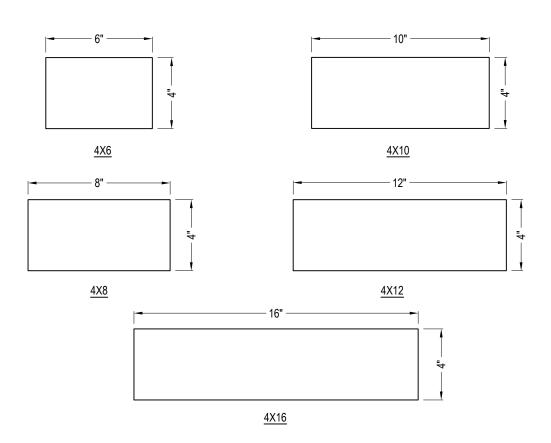

WESTERN FOREST PRODUCTS 800-1055 WEST GEORGIA ST. ROYAL CENTER BUILDING PO 11122 VANCOUVER, BC V6E 3P3 PHONE: (604) 648-4500

FAX: (604) 681-9584 www.westernforest.com

|              | WFP COAST TIMBERS: APPEARANCE FULL SAWN ROUGH |                   |                   |                   |                   |
|--------------|-----------------------------------------------|-------------------|-------------------|-------------------|-------------------|
| NOMINAL SIZE | 4" X 6"                                       | 4" X 8"           | 4" X 10"          | 4" X 12"          | 4" X 16"          |
| NET SIZE     | 4" X 6"                                       | 4" X 8"           | 4" X 10"          | 4" X 12"          | 4" X 16"          |
| FINISH       | FULL SAWN 4 SIDES                             | FULL SAWN 4 SIDES | FULL SAWN 4 SIDES | FULL SAWN 4 SIDES | FULL SAWN 4 SIDES |
| SEASONING    | GRN                                           | GRN               | GRN               | GRN               | GRN               |
| PROFILE      | SQUARE                                        | SQUARE            | SQUARE            | SQUARE            | SQUARE            |
| PCS/PKG      | 48                                            | 36                | 30                | 24                | 18                |
| WRAP         | WFP                                           | WFP               | WFP               | WFP               | WFP               |