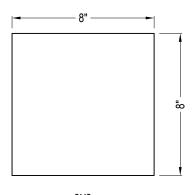

WESTERN FOREST PRODUCTS 800-1055 WEST GEORGIA ST. ROYAL CENTER BUILDING PO 11122 VANCOUVER, BC V6E 3P3 PHONE: (604) 648-4500

FAX: (604) 681-9584 www.westernforest.com

| WFP COAST TIMBERS: APPEARANCE FULL SAWN ROUGH |                   |                   |                   |
|-----------------------------------------------|-------------------|-------------------|-------------------|
| NOMINAL SIZE                                  | 8" X 8"           | 8" X 12"          | 8" X 16"          |
| NET SIZE                                      | 8" X 8"           | 8" X 12"          | 8" X 16"          |
| FINISH                                        | FULL SAWN 4 SIDES | FULL SAWN 4 SIDES | FULL SAWN 4 SIDES |
| SEASONING                                     | GRN               | GRN               | GRN               |
| PROFILE                                       | SQUARE            | SQUARE            | SQUARE            |
| PCS/PKG                                       | 18                | 12                | 9                 |
| WRAP                                          | WFP               | WFP               | WFP               |