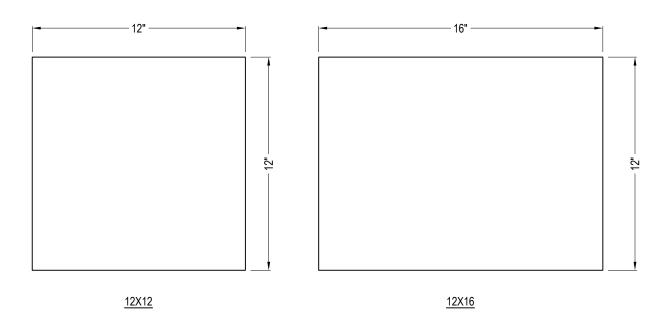

WESTERN FOREST PRODUCTS 800-1055 WEST GEORGIA ST. ROYAL CENTER BUILDING PO 11122 VANCOUVER, BC V6E 3P3 PHONE: (604) 648-4500 FAX: (604) 681-9584

www.westernforest.com

| WFP COAST TIMBERS: APPEARANCE FULL SAWN ROUGH |                   |                   |
|-----------------------------------------------|-------------------|-------------------|
| NOMINAL SIZE                                  | 12" X 12"         | 12" X 16"         |
| NET SIZE                                      | 12" X 12"         | 12" X 16"         |
| FINISH                                        | FULL SAWN 4 SIDES | FULL SAWN 4 SIDES |
| SEASONING                                     | GRN               | GRN               |
| PROFILE                                       | SQUARE            | SQUARE            |
| PCS/PKG                                       | 8                 | 6                 |
| WRAP                                          | WFP               | WFP               |

## TIMBERS (APPEARANCE)

WFP COAST TIMBERS: APPEARANCE FULL SAWN 12" ROUGH

5396-033 REVISION DATE 01/02/2021