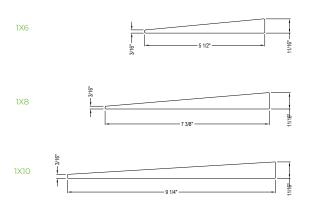

WFP TRUESTYLE™ Siding & Soffits are Western Forest Product's premium line of high-quality, Western Red Cedar exterior appearance products. Milled in a wide range of lengths and profiles, all boards are high-grade, 100% natural wood products that display a rich, deep beauty and grain, a silky luster, and a texture that man-made composite products simply cannot match. WFP TRUESTYLE™ Siding & Soffits are available in wide range of profiles and can be installed in either direction depending on your design.