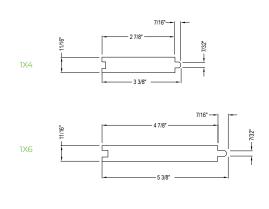

WFP TRUESTYLE™ Siding & Soffits are Western Forest Product's premium line of high-quality, Western Red Cedar exterior appearance products. Milled in a wide range of lengths and profiles, all boards are high-grade, 100% natural wood products that display a rich, deep beauty and grain, a silky luster, and a texture that man-made composite products simply cannot match. WFP TRUESTYLE™ Siding & Soffits are available in wide range of profiles and can be installed in either direction depending on your design.