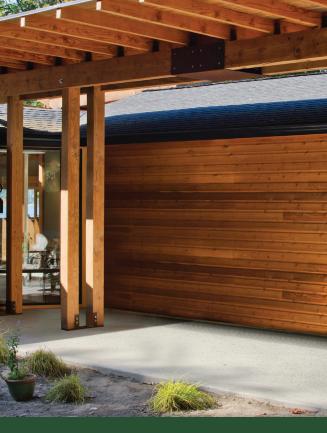

WFP TRUESTYLE™ Siding & Soffits are Western Forest Product's premium line of high-quality, Western Red Cedar exterior appearance products. Milled in a wide range of lengths and profiles, all boards are high-grade, 100% natural wood products that display a rich, deep beauty and grain, a silky luster, and a texture that man-made composite products simply cannot match. WFP TRUESTYLE™ Siding & Soffits are available in wide range of profiles and can be installed in either direction depending on your design.

### **WESTERN RED CEDAR**

Western Red Cedar is sustainable, renewable and beautiful. The species grows in a spectrum of hues that range from a light honey yellow to a deep sienna red, and the wood is highly sought after for it's warm, rich look, and deep, natural luster. The combination of WRC's grain, texture and colours create a naturally luxurious and prestigious product that no man-made material can replicate.