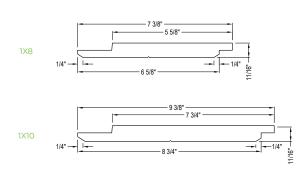

WFP TRUESTYLE™ Siding & Soffits are Western Forest Product's premium line of high-quality, Western Red Cedar exterior appearance products. Milled in a wide range of lengths and profiles, all boards are high-grade, 100% natural wood products that display a rich, deep beauty and grain, a silky luster, and a texture that man-made composite products simply cannot match. WFP TRUESTYLE™ Siding & Soffits are available in wide range of profiles and can be installed in either direction depending on your design.