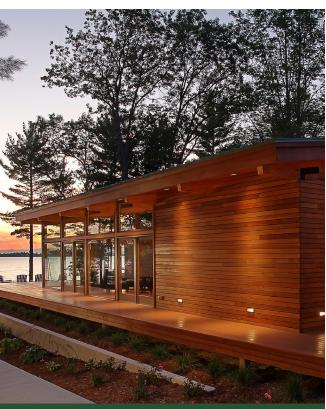

## NATURALLY, THE BEST CHOICE.

WFP TRUESTYLE™ is the premier brand for natural wood siding, soffits and other outdoor living products. The WFP TRUESTYLE brand of products are held to the highest quality standards our customers have learned to expect

### NATURALLY, THE BEST CHOICE.

WFP TRUESTYLE™ is the premier brand for natural wood siding, soffits and other outdoor living products. The WFP TRUESTYLE™ brand of products are held to the highest quality standards.

WFP TRUESTYLE™ Siding & Soffits are Western Forest Product's premium line of high-quality, Western Red Cedar exterior appearance products. Milled in a wide range of lengths and profiles, all boards are high-grade, 100% natural wood products that display a rich, deep beauty and grain, a silky luster, and a texture that man-made composite products simply cannot match. WFP TRUESTYLE™ Siding & Soffits are available in wide range of profiles and can be installed in either direction depending on your design.