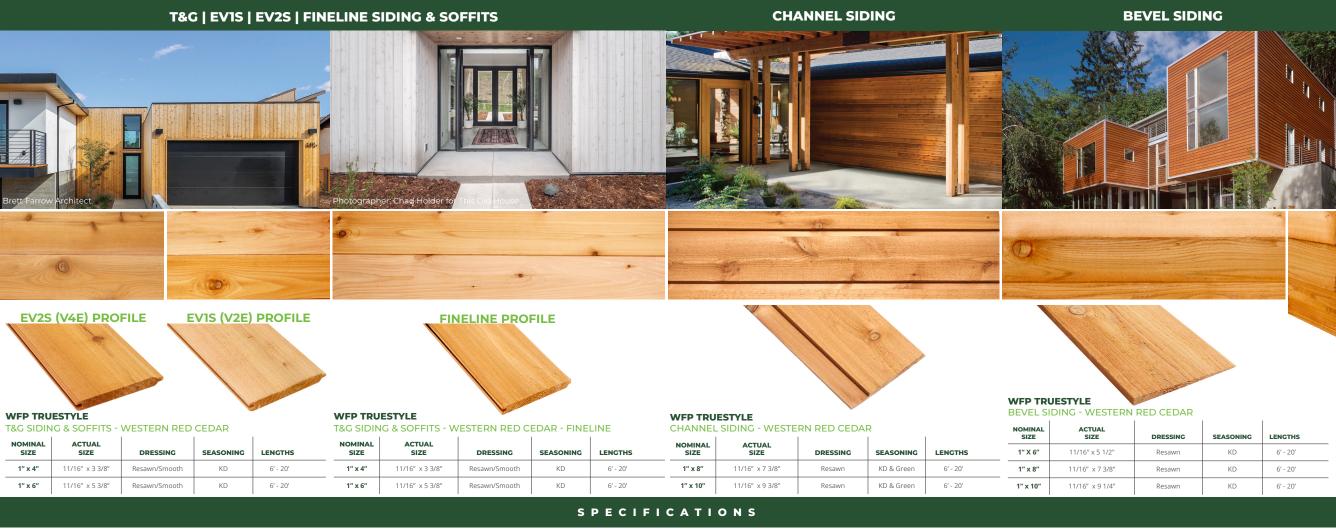

### WFP TRUESTYLE™ SIDING & SOFFITS KNOTTY WESTERN RED CEDAR

WFP TRUESTYLE™ Siding & Soffits are Western Forest Product's premium line of high-quality, Western Red Cedar exterior appearance products. Milled in a wide range of lengths and profiles, all boards are high-grade, 100% natural wood products that display a rich, deep beauty and grain, a silky luster, and a texture that man-made composite products simply cannot match. WFP TRUESTYLE™ Siding & Soffits are available in wide range of profiles and can be installed in either direction depending on your design.