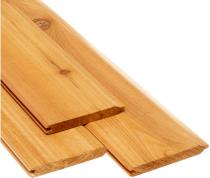

### **WESTERN RED CEDAR**

Western Red Cedar is sustainable, renewable and beautiful. The species grows in a spectrum of hues that range from a light honey yellow to a deep sienna red, and the wood is highly sought after for it's warm, rich look, and deep, natural luster. The combination of WRC's grain, texture and colours create a naturally luxurious and prestigious product that no man-made material can replicate.