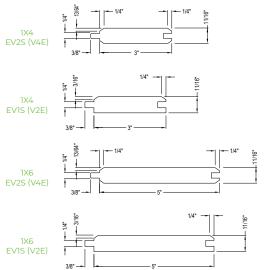

WFP TRUESTYLE™ Siding & Soffits are Western Forest Product's premium line of high-quality, Western Red Cedar exterior appearance products. Milled in a wide range of lengths and profiles, all boards are high-grade, 100% natural wood products that display a rich, deep beauty and grain, a silky luster, and a texture that man-made composite products simply cannot match. WFP TRUESTYLE™ Siding & Soffits are available in wide range of profiles and can be installed in either direction depending on your design.