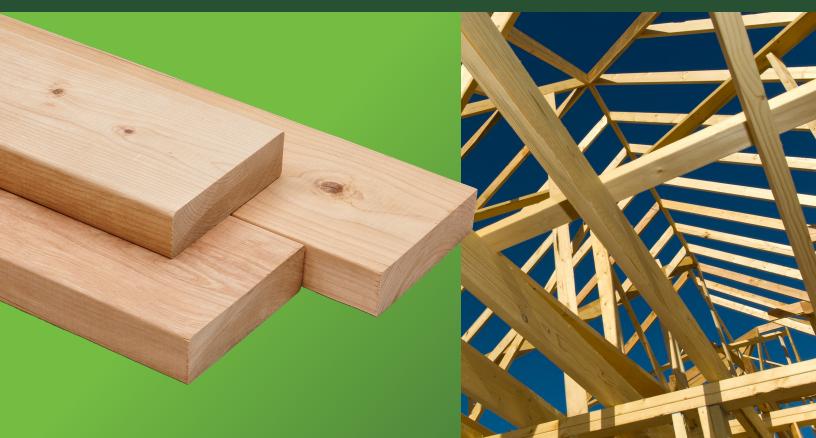

## WHEN DESIGN VALUES MATTER.

Choose Western Forest Products for confidence in machine stress-rated lumber (MSR). Available in various lengths, strength, and stiffness ratings, our finest Hem-Fir MSR product provides predictable performance for demanding engineering design criteria such as roof trusses and beams.

### **MSR PERFORMANCE BENEFITS**

Tested for strength and reliability

- Reliable & Consistent Performance
  WFP's MSR lumber is machine stress-rated to deliver confidence to meet the design characteristics of demanding engineering design criteria.
- Modern Technology
  Delivering consistent quality and performan
  - Delivering consistent quality and performance characteristics through the use of modern automated grading technology.
- Custom Options Available
  WFP's MSR lumber is available in a wide range of standard sizes and grades.
  Contact your WFP representative for custom solutions.
- Common Applications
  Trusses, beams floor and ceiling joists.