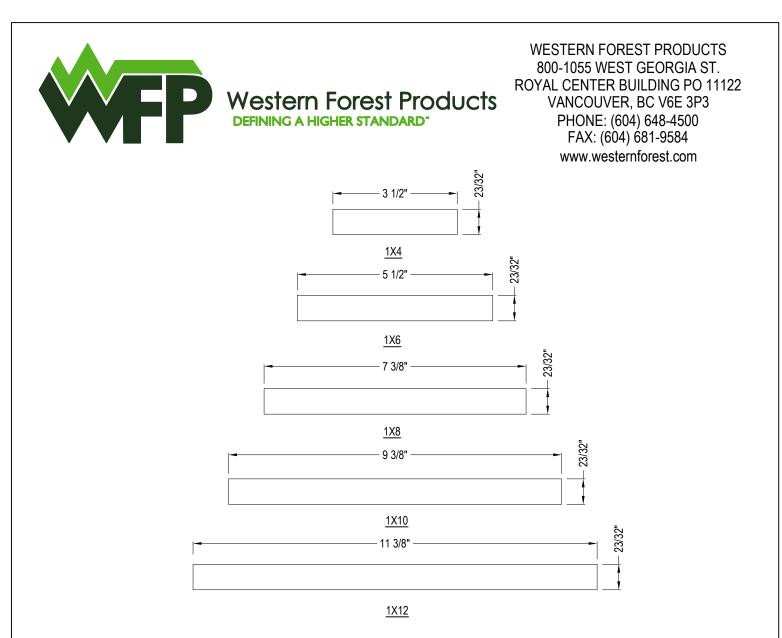

| WFP TRUESTYLE: WESTERN RED CEDAR CLEAR BOARDS |                      |                      |                     |                     |                     |
|-----------------------------------------------|----------------------|----------------------|---------------------|---------------------|---------------------|
| NOMINAL SIZE                                  | 1" X 4"              | 1" X 6"              | 1" X 8"             | 1" X 10"            | 1" X 12"            |
| NET SIZE                                      | 23/32" X 3 1/2"      | 23/32" X 5 1/2"      | 23/32" X 7 3/8"     | 23/32" X 9 3/8"     | 23/32" X 11 3/8"    |
| FINISH                                        | S1S2E                | S1S2E                | S1S2E               | S1S2E               | S1S2E               |
| SEASONING                                     | GRN                  | GRN                  | GRN                 | GRN                 | GRN                 |
| PROFILE                                       | SQUARE EDGE          | SQUARE EDGE          | SQUARE EDGE         | SQUARE EDGE         | SQUARE EDGE         |
| PCS/PKG                                       | 416 OR 208 (16'-20') | 256 OR 128 (16'-20') | 192 OR 96 (16'-20') | 160 OR 80 (16'-20') | 128 OR 64 (16'-20') |
| WRAP                                          | WFP                  | WFP                  | WFP                 | WFP                 | WFP                 |