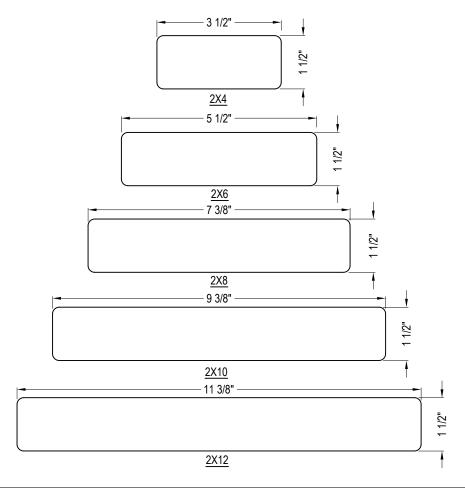

WESTERN FOREST PRODUCTS 800-1055 WEST GEORGIA ST. ROYAL CENTER BUILDING PO 11122 VANCOUVER, BC V6E 3P3 PHONE: (604) 648-4500

FAX: (604) 681-9584 www.westernforest.com

|              | WFP TRUESTYLE: WESTERN RED CEDAR CLEAR DECKING |                     |                    |                    |                    |
|--------------|------------------------------------------------|---------------------|--------------------|--------------------|--------------------|
| NOMINAL SIZE | 2" X 4"                                        | 2" X 6"             | 2" X 8"            | 2" X 10"           | 2" X 12"           |
| NET SIZE     | 1 1/2" X 3 1/2"                                | 1 1/2" X 5 1/2"     | 1 1/2" X 7 3/8"    | 1 1/2" X 9 3/8"    | 1 1/2" X 11 3/8"   |
| FINISH       | S4SEE                                          | S4SEE               | S4SEE              | S4SEE              | S4SEE              |
| SEASONING    | GRN                                            | GRN                 | GRN                | GRN                | GRN                |
| PROFILE      | 3/16" EASE                                     | 3/16" EASE          | 3/16" EASE         | 3/16" EASE         | 3/16" EASE         |
| PCS/PKG      | 208 OR 104 (16'-20')                           | 128 OR 64 (16'-20') | 96 OR 48 (16'-20') | 80 OR 40 (16'-20') | 64 OR 32 (16'-20') |
| WRAP         | WFP                                            | WFP                 | WFP                | WFP                | WFP                |