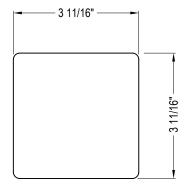

WESTERN FOREST PRODUCTS 800-1055 WEST GEORGIA ST. ROYAL CENTER BUILDING PO 11122 VANCOUVER, BC V6E 3P3 PHONE: (604) 648-4500 FAX: (604) 681-9584 www.westernforest.com

<u>4X4</u>

|              | WFP TRUESTYLE: WESTERN<br>RED CEDAR KNOTTY POST |
|--------------|-------------------------------------------------|
| NOMINAL SIZE | 4" X 4"                                         |
| NET SIZE     | 3 17/32" X 3 17/32"                             |
| FINISH       | S4SEE                                           |
| SEASONING    | GRN                                             |
| PROFILE      | 3/16"                                           |
| PCS/PKG      | 52 OR 91                                        |
| WRAP         | WFP                                             |

POST

WFP TRUESTYLE: WESTERN RED CEDAR KNOTTY POST

5396-023

REVISION DATE 07/01/2021