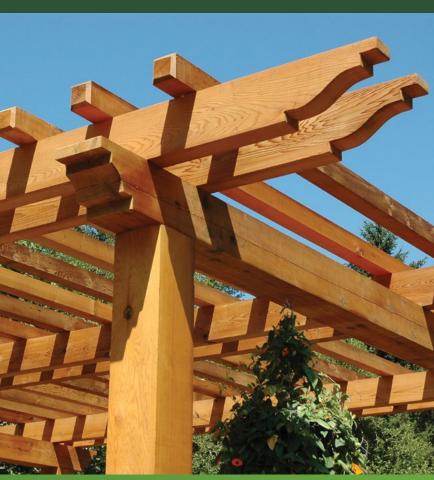

### NATURALLY THE BEST CHOICE.

WFP COAST TIMBERS is the leading brand in pacific softwood appearance grade timbers. WFP COAST TIMBERS are sourced sustainably through the Coastal regions of British Columbia, known for the highest quality of fiber and visual appeal. All WFP COAST TIMBERS are held to the highest manufacturing standard to ensure consistent quality all our customers can rely on for outdoor living, interior architecture or industrial use.

#### CHOOSE THE BEST

WFP COAST TIMBERS Western Red Cedar has the unique, natural performance and exceptional beauty that brings warmth, character and longevity to homes and commercial buildings around the world. WFP COAST TIMBERS are the choice for architects, designers, engineers, builders and home owners alike.

WFP COAST TIMBERS are graded for appearance purposes, full-sawn rough on all sides or surfaced 4 sides (S4S), no hold, no wane, and available in a variety of dimensions to allow a variety of uses.

Western Forest Products® is a leading forest products company that manufactures high-quality wood products and sustainably manages forests.