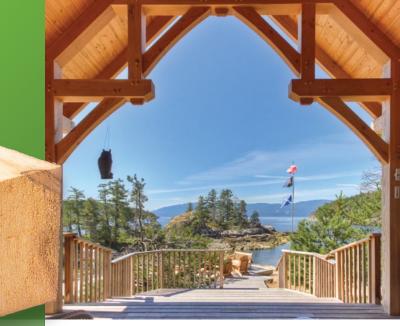

### NATURALLY THE BEST CHOICE.

WFP COAST TIMBERS is the leading brand in pacific softwood appearance grade timbers. WFP COAST TIMBERS are sourced sustainably through the Coastal regions of British Columbia, known for the highest quality of fiber and visual appeal. All WFP COAST TIMBERS are held to the highest manufacturing standard to ensure consistent quality all our customers can rely on for outdoor living, interior architecture or industrial use.

#### CHOOSE THE BEST

WFP COAST TIMBERS Western Red Cedar has the unique, natural performance and exceptional beauty that brings warmth, character and longevity to homes and commercial buildings around the world. WFP COAST TIMBERS are the choice for architects, designers, engineers, builders and home owners alike.