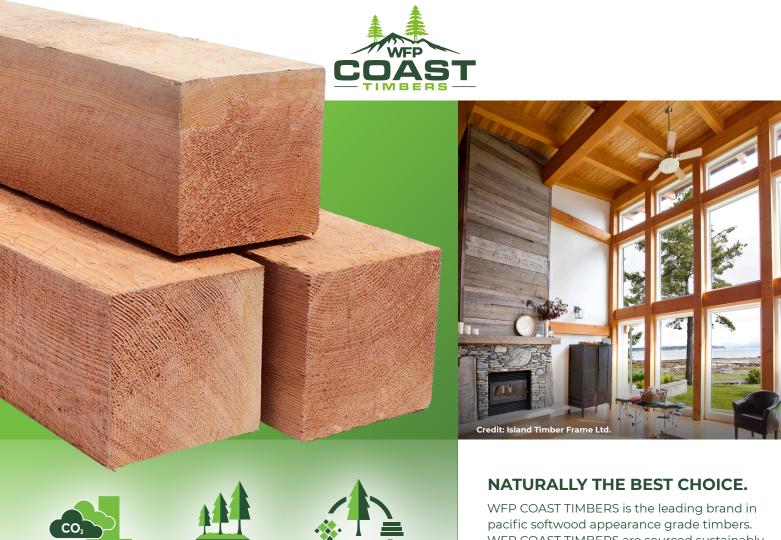

#### **SUSTAINABLE**

Douglas-Fir is recyclable and biodegradable and comes from the most sustainably managed forests in the world.

WFP COAST TIMBERS is the leading brand in pacific softwood appearance grade timbers. WFP COAST TIMBERS are sourced sustainably through the Coastal regions of British Columbia, known for the highest quality of fiber and visual appeal. All WFP COAST TIMBERS are held to the highest manufacturing standard to ensure consistent quality all our customers can rely on for outdoor living, interior architecture or industrial use.

WFP COAST TIMBERS - Douglas-Fir has the unique, natural strength and exceptional beauty that brings character and longevity to homes and commercial buildings around the world. WFP COAST TIMBERS are the choice for architects, designers, engineers, builders and home owners alike.