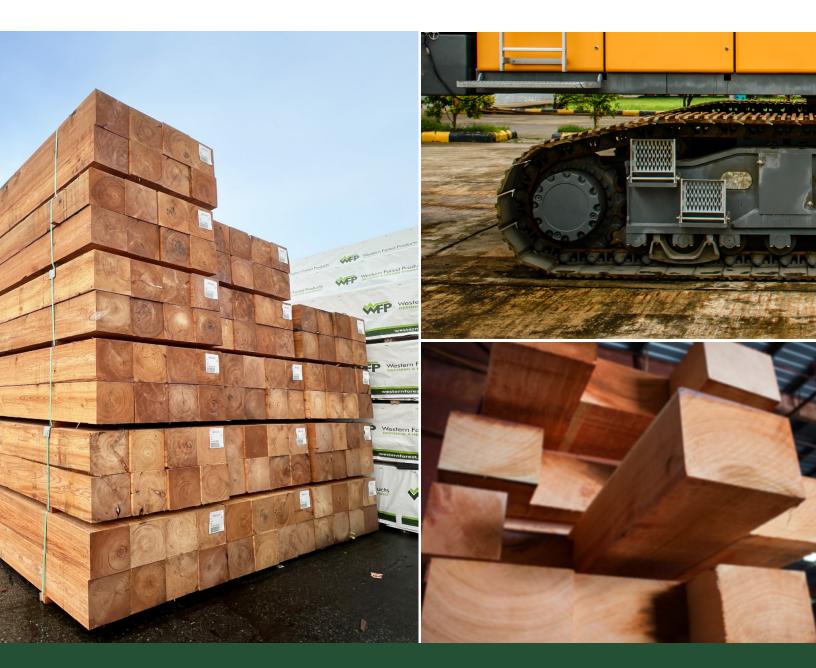

## INDUSTRIAL TIMBERS

oducts

WFP

P Weste

orest Pr

\* HR 22

Western Forest Products manufactures a line of high-quality **industrial timbers**, and as been reliably supplying to a wide range of government construction projects and private sector commercial applications across North America for decades.

# MAT STOCK

Manufactured as 2 or 3-ply interlockig mats used for lightduty equipment access areas on soft or sensative ground, WFP supplies the highest quality **Hem-Fir access mat stock** that will meet the durability requirements of any construction project.

Preferred for crawler cranes and other heavy-duty machinery, **WFP's Douglas-fir crane mat stock** will provide the stability needed for large-scale industrial activities.