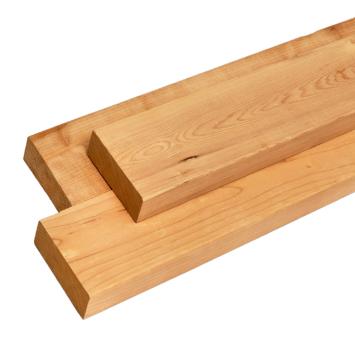

## INDUSTRIAL TIMBERS

oducts

WFP

P Weste

orest Pr

\* HR 22

Western Forest Products manufactures a line of high-quality **industrial timbers**, and as been reliably supplying to a wide range of government construction projects and private sector commercial applications across North America for decades.

### WFP INDUSTRIAL TIMBERS

#### **DOUGLAS-FIR** FULL SAWN ALL SIDES - FOHC - GREEN

| ACTUAL SIZE           | DRESSING                      | LENGTHS  | GRADE       |  |
|-----------------------|-------------------------------|----------|-------------|--|
| 4" x 6" - 4" x 12"    | <b>4" x 6" - 4" x 12"</b> RGH |          | #1Struc/Btr |  |
| 6" x 6" - 6" x 12"    | RGH                           | 8' - 40' | #1Struc/Btr |  |
| 8" x 8" - 8" - 12"    | RGH                           | 8' - 40' | #1Struc/Btr |  |
| 10" x 10" - 10" x 12" | RGH                           | 8' - 40' | #1Struc/Btr |  |
| 12" x 12"             | RGH                           | 8' - 40' | #1Struc/Btr |  |

#### **HEM-FIR** FULL SAWN ROUGH ON ALL SIDES - GREEN

| ACTUAL SIZE                   | DRESSING                      | LENGTHS  | GRADE       |  |
|-------------------------------|-------------------------------|----------|-------------|--|
| <b>4" x 6" - 4" x 12"</b> RGH |                               | 8' - 24' | #2Struc/Btr |  |
| 6" x 6" - 6" x 12"            | <b>5" x 6" - 6" x 12"</b> RGH |          | #2Struc/Btr |  |
| 8" x 8" - 8" - 12" RGH        |                               | 8' - 40' | #2Struc/Btr |  |
| 10" x 10" - 10" x 12"         | 0" - 10" x 12" RGH            |          | #2Struc/Btr |  |
| 12" x 12"                     | RGH                           | 8' - 40' | #2Struc/Btr |  |